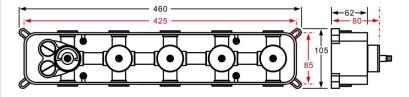

Waterfall, Rainfall & Mist

Shower head size: 20 x 20 inch

Each function can run all together and separately

Music and LED light work by electronic

All Metal Material: Solid Brass; Stainless Steel (top showerhead, hose)

Shower Head Mounting: Flush on ceiling

Hand Spray Hose: 59 inch Water flow: 2.5 GPM ~ 5.5 GPM Water pressure: 0.3 MPA ~ 1 MPA

Water pipe lines: 3/4 inch water pipes for the hot and cold water mixer



# Touch Panel Control Turn On/Off Control Manual Mode Total 64 colors Auto mode setting Set the speed of color change, fast/slow





19.7 inch





Water Pressure: 0.3-0.5MPA Shower Flow Rate: 9-25L/min







All dimensions and specifications are nominal and may vary. Use actual products for accuracy in critical situations.

### **B**athSelect

#### **Shower Mixer**









Product shown is only for installation display purpose

#### Spout



#### **Hand Shower**



Flow Rate: 2.0 GPM / 7.6 LPM

#### **Shower Mixer Connections**