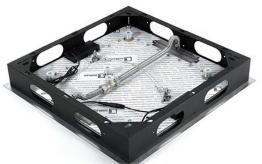

#### **Shower Head**

Shower Head 3 Functions: Waterfall, Rainfall & Mist

Shower head size: 20 x 20 inch

Each function can run all together and separately

Music and LED light work by electronic

All Metal Material: Solid Brass; Stainless Steel (top showerhead, hose)

#### **Shower Mixer**

Product shown is only for installation display purpose