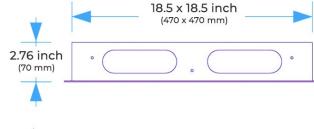

#### **Shower Head**

Shower Head 3 Functions: Waterfall, Rainfall & Mist

Shower head size: 20 x 20 inch

Each function can run all together and separately

Music and LED light work by electronic

All Metal Material: Solid Brass; Stainless Steel (top showerhead, hose)

Shower Head Mounting: Flush on ceiling

Hand Spray Hose: 59 inch Water flow: 2.5 GPM ~ 5.5 GPM Water pressure: 0.3 MPA ~ 1 MPA

Water pipe lines: 3/4 inch water pipes for the hot and cold water mixer