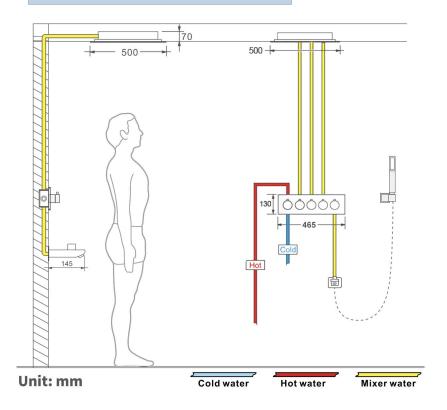

ial: Solid Brass; Stainless Steel (top showerhead, hose)

Shower Head Mounting: Flush on ceiling

Hand Spray Hose: 59 inch Water flow: 2.5 GPM ~ 5.5 GPM Water pressure: 0.3 MPA ~ 1 MPA

Water pipe lines: 3/4 inch water pipes for the hot and cold water mixer



# Touch Panel Control Turn On/Off Control Manual Mode Total 64 colors Auto mode setting Set the speed of color change, fast/slow





19.7 inch





Water Pressure: 0.3-0.5MPA Shower Flow Rate: 9-25L/min







All dimensions and specifications are nominal and may vary. Use actual products for accuracy in critical situations.

### **B**athSelect

#### **Shower Mixer**









Product shown is only for installation display purpose

#### Spout



#### **Hand Shower**



Flow Rate: 2.0 GPM / 7.6 LPM

#### **Shower Mixer Connections**