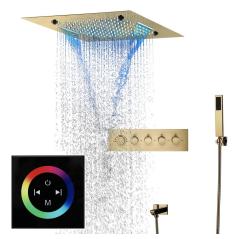

## THERMOSTATIC TOUCH PANEL CONTROLLED MUSICAL RECESSED CEILING MOUNT MIST WATERFALL RAINFALL SHOWER SYSTEM WITH HAND SHOWER SPECIFICATIONS

#### **Shower Head**

Shower Head 3 Functions: Waterfall, Rainfall & Mist

Shower head size: 20 x 20 inch

Each function can run all together and separately

Music and LED light work by electronic

All Metal Material: Solid Brass; Stainless Steel (top showerhead, hose)

Shower Head Mounting: Flush on ceiling

Hand Spray Hose: 59 inch Water flow: 2.5 GPM ~ 5.5 GPM Water pressure: 0.3 MPA ~ 1 MPA

Water pipe lines: 3/4 inch water pipes for the hot and cold water mixer

# Touch Panel Control Turn On/Off Control Manual Mode Total 64 colors Auto mode setting Set the speed of color change, fast/slow

19.7 inch

Water Pressure: 0.3-0.5MPA Shower Flow Rate: 9-25L/min

All dimensions and specifications are nominal and may vary. Use actual products for accuracy in critical situations.