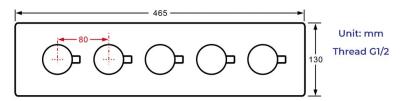

aterfall, Rainfall & Mist

Shower head size: 20 x 20 inch

Each function can run all together and separately

Music and LED light work by electronic

All Metal Material: Solid Brass; Stainless Steel (top showerhead, hose)

Shower Head Mounting: Flush on ceiling

Hand Spray Hose: 59 inch Water flow: 2.5 GPM ~ 5.5 GPM Water pressure: 0.3 MPA ~ 1 MPA

Water pipe lines: 3/4 inch water pipes for the hot and cold water mixer



# Touch Panel Control Turn On/Off Control Manual Mode Total 64 colors Auto mode setting Set the speed of color change, fast/slow





19.7 inch





Water Pressure: 0.3-0.5MPA Shower Flow Rate: 9-25L/min







All dimensions and specifications are nominal and may vary. Use actual products for accuracy in critical situations.

### **B**athSelect

#### **Shower Mixer**









Product shown is only for installation display purpose

#### Spout



#### **Hand Shower**



Flow Rate: 2.0 GPM / 7.6 LPM

#### **Shower Mixer Connections**