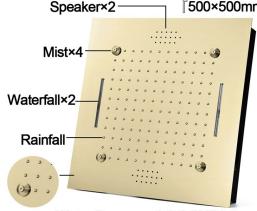

#### **Shower Head**

Shower Head 3 Functions: Waterfall, Rainfall & Mist

Shower head size: 20 x 20 inch

Each function can run all together and separately

Music and LED light work by electronic

All Metal Material: Solid Brass; Stainless Steel (top showerhead, hose)