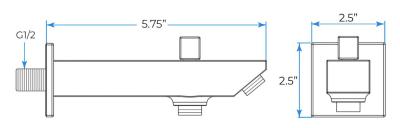

an run all together and separately

Music and LED light work by electronic

All Metal Material: Solid Brass; Stainless Steel (top showerhead, hose)

Shower Head Mounting: Flush on ceiling

Hand Spray Hose: 59 inch Water flow: 2.5 GPM ~ 5.5 GPM Water pressure: 0.3 MPA ~ 1 MPA

Water pipe lines: 3/4 inch water pipes for the hot and cold water mixer



# Touch Panel Control Turn On/Off Control Manual Mode Total 64 colors Auto mode setting Set the speed of color change, fast/slow





19.7 inch





Water Pressure: 0.3-0.5MPA Shower Flow Rate: 9-25L/min







All dimensions and specifications are nominal and may vary. Use actual products for accuracy in critical situations.

### **B**athSelect

#### **Shower Mixer**









Product shown is only for installation display purpose

#### Spout



#### **Hand Shower**



Flow Rate: 2.0 GPM / 7.6 LPM

#### **Shower Mixer Connections**