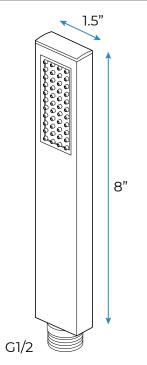

separately

Music and LED light work by electronic

All Metal Material: Solid Brass; Stainless Steel (top showerhead, hose)

Shower Head Mounting: Flush on ceiling

Hand Spray Hose: 59 inch Water flow: 2.5 GPM ~ 5.5 GPM Water pressure: 0.3 MPA ~ 1 MPA

Water pipe lines: 3/4 inch water pipes for the hot and cold water mixer



# Touch Panel Control Turn On/Off Control Manual Mode Total 64 colors Auto mode setting Set the speed of color change, fast/slow





19.7 inch





Water Pressure: 0.3-0.5MPA Shower Flow Rate: 9-25L/min







All dimensions and specifications are nominal and may vary. Use actual products for accuracy in critical situations.

### **B**athSelect

#### **Shower Mixer**









Product shown is only for installation display purpose

#### Spout



#### **Hand Shower**



Flow Rate: 2.0 GPM / 7.6 LPM

#### **Shower Mixer Connections**