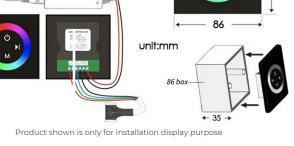

## THERMOSTATIC TOUCH PANEL CONTROLLED MUSICAL RECESSED CEILING MOUNT MIST WATERFALL RAINFALL SHOWER SYSTEM WITH HAND SHOWER SPECIFICATIONS



#### **Shower Head**

Shower Head 3 Functions: Waterfall, Rainfall & Mist

Shower head size: 20 x 20 inch

Each function can run all together and separately

Music and LED light work by electronic

All Metal Material: Solid Brass; Stainless Steel (top showerhead, hose)

Shower Head Mounting: Flush on ceiling

Hand Spray Hose: 59 inch Water flow: 2.5 GPM ~ 5.5 GPM Water pressure: 0.3 MPA ~ 1 MPA

Water pipe lines: 3/4 inch water pipes for the hot and cold water mixer



# Touch Panel Control Turn On/Off Control Manual Mode Total 64 colors Auto mode setting Set the speed of color change, fast/slow





19.7 inch





Water Pressure: 0.3-0.5MPA Shower Flow Rate: 9-25L/min







All dimensions and specifications are nominal and may vary. Use actual products for accuracy in critical situations.

### **B**athSelect

#### **Shower Mixer**









Product shown is only for installation display purpose

#### Spout



#### **Hand Shower**



Flow Rate: 2.0 GPM / 7.6 LPM

#### **Shower Mixer Connections**