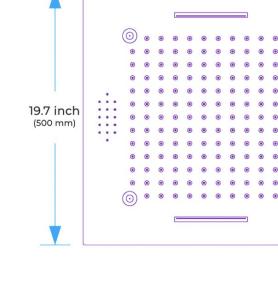

# Touch Panel Control Turn On/Off Control Manual Mode Total 64 colors Auto mode setting Set the speed of color change, fast/slow

19.7 inch

Water Pressure: 0.3-0.5MPA Shower Flow Rate: 9-25L/min

All dimensions and specifications are nominal and may vary. Use actual products for accuracy in critical situations.